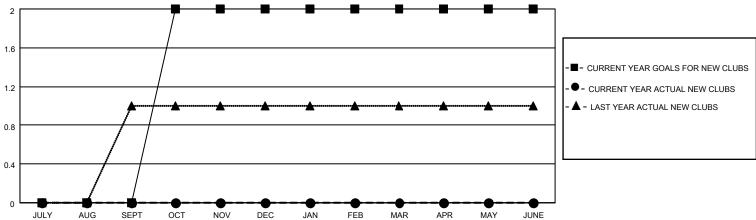

## District 5M 1

| Clubs         |               |             |               | Members               |                        |                         |                                                    |  |
|---------------|---------------|-------------|---------------|-----------------------|------------------------|-------------------------|----------------------------------------------------|--|
|               | RESULTS FOR   | R 2020-2021 |               | RESULTS FOR 2020-2021 |                        |                         |                                                    |  |
| QUARTER       | NEW CLUB GOAL | NEW CLUBS   | DROPPED CLUBS | QUARTER MEMI          | BER GROWTH NET<br>GOAL | MEMBER GROWTH<br>ACTUAL | DROPPED<br>MEMBERS ACTUAL<br>(including transfers) |  |
| JULY/AUG/SEPT | 0             | 0           | 0             | JULY/AUG/SEPT         | 40                     | 10                      | 18                                                 |  |
| OCT/NOV/DEC   | 2             | 0           | 0             | OCT/NOV/DEC           | 30                     | 0                       | 0                                                  |  |
| JAN/FEB/MAR   | 0             | 0           | 0             | JAN/FEB/MAR           | 30                     | 0                       | 0                                                  |  |
| APR/MAY/JUNE  | 0             | 0           | 0             | APR/MAY/JUNE          | 40                     | 0                       | 0                                                  |  |