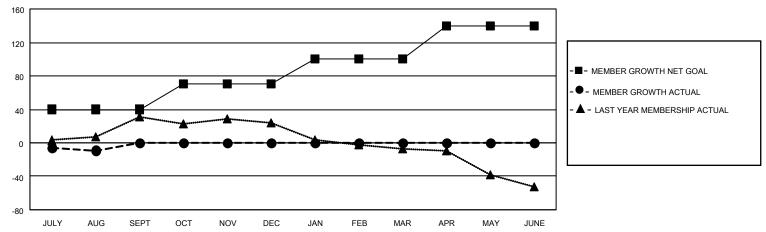

## District 5M 1

| Clubs         |               |             |               | Members               |                        |                         |                                                    |  |
|---------------|---------------|-------------|---------------|-----------------------|------------------------|-------------------------|----------------------------------------------------|--|
|               | RESULTS FOR   | R 2020-2021 |               | RESULTS FOR 2020-2021 |                        |                         |                                                    |  |
| QUARTER       | NEW CLUB GOAL | NEW CLUBS   | DROPPED CLUBS | QUARTER MEMI          | BER GROWTH NET<br>GOAL | MEMBER GROWTH<br>ACTUAL | DROPPED<br>MEMBERS ACTUAL<br>(including transfers) |  |
| JULY/AUG/SEPT | 0             | 0           | 0             | JULY/AUG/SEPT         | 40                     | 10                      | 18                                                 |  |
| OCT/NOV/DEC   | 2             | 0           | 0             | OCT/NOV/DEC           | 30                     | 0                       | 0                                                  |  |
| JAN/FEB/MAR   | 0             | 0           | 0             | JAN/FEB/MAR           | 30                     | 0                       | 0                                                  |  |
| APR/MAY/JUNE  | 0             | 0           | 0             | APR/MAY/JUNE          | 40                     | 0                       | 0                                                  |  |